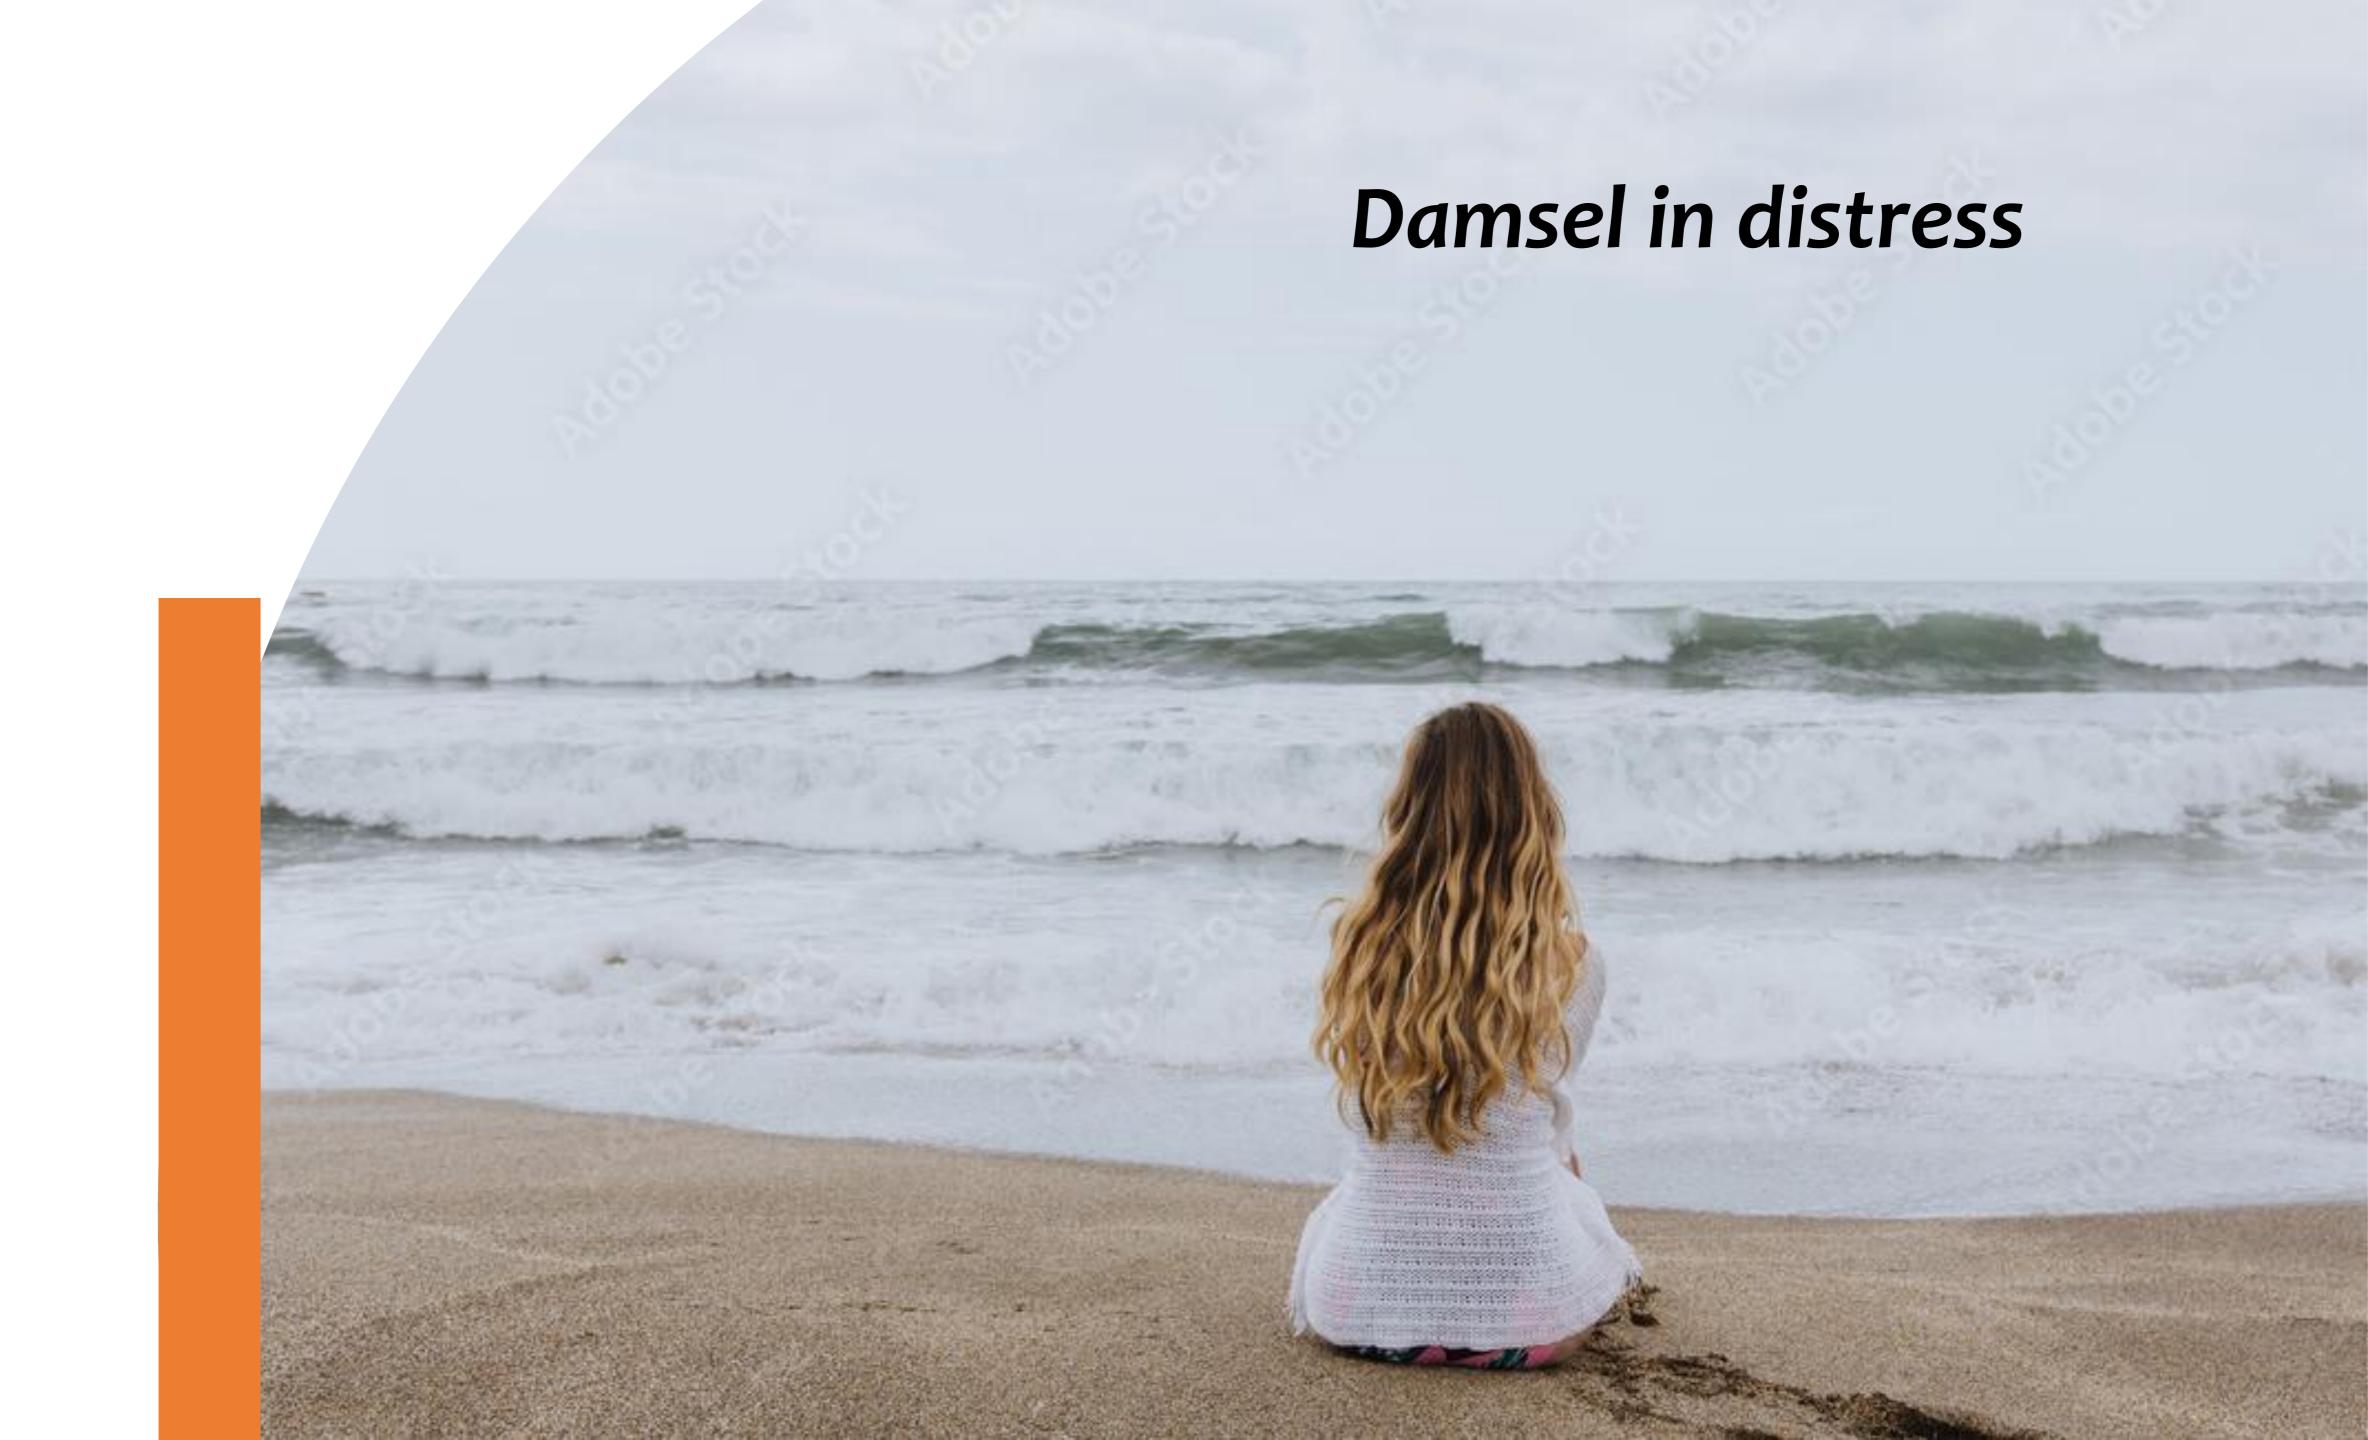

### Damsel in distress

Rank order the characters from 1 (most valued) to 5 (least valued)

- ☐ The Sailor
- ☐ The Girl
- ☐ The Old man
- ☐ The girl's Fiancé
- ☐ The Fiancé's best friend